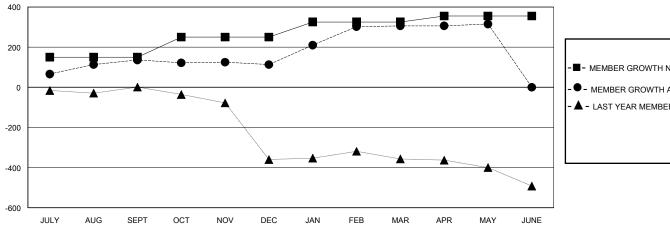

## GOALS AND ACTUAL MEMBERS CUMULATIVE

| -■- MEMBER GROWTH NET GOAL        |  |  |  |  |  |  |  |
|-----------------------------------|--|--|--|--|--|--|--|
| - ● - MEMBER GROWTH ACTUAL        |  |  |  |  |  |  |  |
| - ▲ - LAST YEAR MEMBERSHIP ACTUAL |  |  |  |  |  |  |  |
|                                   |  |  |  |  |  |  |  |
|                                   |  |  |  |  |  |  |  |
|                                   |  |  |  |  |  |  |  |
|                                   |  |  |  |  |  |  |  |
|                                   |  |  |  |  |  |  |  |
|                                   |  |  |  |  |  |  |  |

## District 322 G

Results as of: 5/31/2020

| GMT:          |               |             | GMT CA        |                       |                       |                         |                                                    |  |
|---------------|---------------|-------------|---------------|-----------------------|-----------------------|-------------------------|----------------------------------------------------|--|
|               | Club          | s           |               | Members               |                       |                         |                                                    |  |
|               | RESULTS FOR   | R 2019-2020 |               | RESULTS FOR 2019-2020 |                       |                         |                                                    |  |
| QUARTER       | NEW CLUB GOAL | NEW CLUBS   | DROPPED CLUBS | QUARTER MEMB          | ER GROWTH NET<br>GOAL | MEMBER GROWTH<br>ACTUAL | DROPPED<br>MEMBERS ACTUAL<br>(including transfers) |  |
| JULY/AUG/SEPT | 3             | 1           | 0             | JULY/AUG/SEPT         | 150                   | 186                     | 38                                                 |  |
| OCT/NOV/DEC   | 2             | 2           | 2             | OCT/NOV/DEC           | 100                   | 128                     | 145                                                |  |
| JAN/FEB/MAR   | 2             | 5           | 0             | JAN/FEB/MAR           | 75                    | 201                     | 6                                                  |  |
| APR/MAY/JUNE  | 1             | 1           | 0             | APR/MAY/JUNE          | 30                    | 40                      | 22                                                 |  |