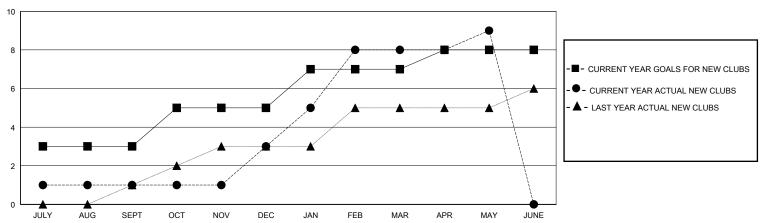

## GOALS AND ACTUAL NEW CLUBS CUMULATIVE

## District 322 G

Results as of: 5/31/2020

| GMT:          |               |             | GMT CA        |                       |                       |                         |                                                    |  |
|---------------|---------------|-------------|---------------|-----------------------|-----------------------|-------------------------|----------------------------------------------------|--|
|               | Club          | s           |               | Members               |                       |                         |                                                    |  |
|               | RESULTS FOR   | R 2019-2020 |               | RESULTS FOR 2019-2020 |                       |                         |                                                    |  |
| QUARTER       | NEW CLUB GOAL | NEW CLUBS   | DROPPED CLUBS | QUARTER MEMB          | ER GROWTH NET<br>GOAL | MEMBER GROWTH<br>ACTUAL | DROPPED<br>MEMBERS ACTUAL<br>(including transfers) |  |
| JULY/AUG/SEPT | 3             | 1           | 0             | JULY/AUG/SEPT         | 150                   | 186                     | 38                                                 |  |
| OCT/NOV/DEC   | 2             | 2           | 2             | OCT/NOV/DEC           | 100                   | 128                     | 145                                                |  |
| JAN/FEB/MAR   | 2             | 5           | 0             | JAN/FEB/MAR           | 75                    | 201                     | 6                                                  |  |
| APR/MAY/JUNE  | 1             | 1           | 0             | APR/MAY/JUNE          | 30                    | 40                      | 22                                                 |  |